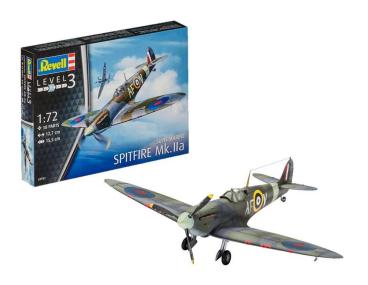

## Model kit, Spitfire Mk.lla, 38 parts, 10 years and up

## Product Description

Model replica of the Spitfire Mk.IIa from the Battle of Britain.

- Detailed cockpit
- Movable propellerLanding gear

Authentic representation of the following version:

• Supermarine Spitfire Mk.IIa, Air Fighting Development Unit, Royal Air Force, Doxford, England, April 1942

Scope of delivery:

Kit incl. building instructions and decal.

Caution. Not suitable for children under 36 months.

- Scale:1:72
- Age recommendation:10+
- Number of parts:38Length:127 mm
- Wingspan:155 mm