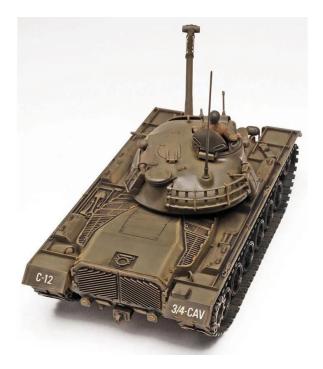

## Product Description

The M48A2 Patton tank was named after General George S. Patton, the famous tank commander of World War II. It is a heavily armoured, full-track combat vehicle with a 90 mm cannon, a .30 cal. machine gun in combi mount and a .50 cal. machine gun in the commander's cupola.

- Opening and closing hatches, movable turret, cannon, machine gun and tank step
   Two crew members and six military figures
   Decals with optional markings
   Cast in olive green colour with soft black steps