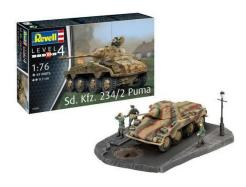

### Product Description

Model kit of the Sonder-Kfz. 234/2, which became known as the Puma. From 1943 the very powerful 8-wheeled armoured reconnaissance vehicle was used by the Wehrmacht.

- with diorama

Authentic representation of the following versions:

- 1st /Panzer Reconnaissance Division, Panzer Lehr Division, November 1944
  Panzer Reconnaissance Division 20, 20th Panzer Division

#### Scope of delivery:

Plastic model kit (not assembled, Illustrated, multilingual building instructions, Decals. Caution. Not suitable for children under 36 months. Legal minimum age: 12 years

- Scale: 1:76
- Age recommendation: 12+
- Number of parts: 69Length: 91 mm
- Width: 29 mm
- Height: 32 mm