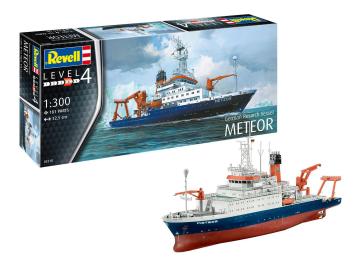

## Model kit, German Research Vessel Meteor, 181 parts, 12 years and up

#### Product Description

When it entered service in 1986, the German research vessel Meteor was the most modern expedition ship in the world. And today, the repeatedly modernised ship continues to operate on the world's oceans as a floating research laboratory on behalf of the German Hydrographic Institute.

- Two-part hullCrane and hoisting systemsAntenna and radio mast

- Display standAuthentic decals