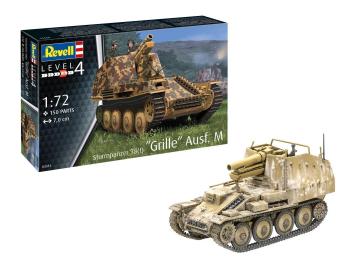

## Model kit, Assault tank 38(t) Grille Ausf. M, 150 parts, 12 years and up

#### Product Description

The assault tank "Grille" was a self-propelled gun carriage of the Wehrmacht armed with a heavy 15-cm infantry gun in World War II. The chassis of the "Grille" came from the Panzerkampfwagen 38(t). However, it was extensively redesigned to meet the special requirements of a self-propelled gun carriage.