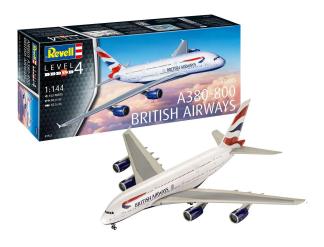

## Model kit, Airbus A380-800 "British Airways", 163 parts, from 12 years old

## Product Description

Model replica of the Airbus A380, the largest series-produced commercial aircraft. British Airways took delivery of the first of 12 A380s in 2013. 469 passengers can be carried in the standard configuration.

- Textured surfaces
- Detailed landing gear
- 22 wheels
- Cockpit imitationWings with separate landing light
- Winglets
- Detailed tailplane and rudder
- Detailed tailplane and rudder
   Detailed pylons and engine casings
   Super decal with British Airways decoration

## Scope of delivery:

- Plastic model kit (not assembled)Illustrated, multilingual building instructions

Attention: not suitable for children under 36 months!

- Scale: 1:144
- Scale: 1144
  Age recommendation: 12+
  Number of parts: 163
  Length: 504 mm
  Wingspan: 555 mm