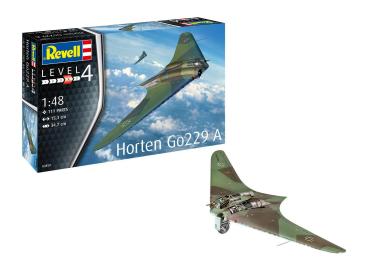

## Model kit, Horten Go229 A, 111 parts, from 12 years old

## Product Description

Model replica of the Horten Go229 A. The flying wing aircraft was equipped with 2 jet engines, the prototype first flew in December 1944.

- Detailed front and main landing gear
- Detailed cockpitTwo 30 mm cannons
- Tubular frame interior
- Detailed Jumo 004 engines
- Decals for 2 Luftwaffe versions

## Scope of delivery:

- Plastic model kit (not assembled)
- Illustrated, multilingual building instructions
  Decals

Attention: not suitable for children under 36 months!

- Scale: 1:48
- Age recommendation: 12+
- Number of parts: 111Length: 153 mm
- Height: 65 mmWingspan: 347 mm