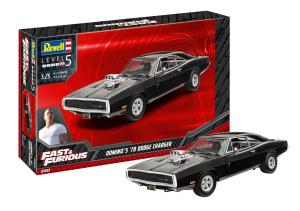

# Model kit, Fast & Furious - Dominics 1970 Dodge Charger, 117 parts, 13+.

## Product Description

The Dodge Charger is the most popular vehicle in the Fast & Furious series. Ever since the first film, the jet-black muscle car and Dominic Toretto have proved that nothing is a match for the displacement of a HEMI V8.

- Detailed HEMI V8 engine
  Raised rear suspension and drag slick tyres
  Extensive decal sheet

### Scope of delivery:

- Plastic model kit (not assembled)
   Illustrated, multilingual building instructions

Caution: not suitable for children under 36 months!

- Scale: 1:25
- Age recommendation: 13+Number of parts: 117
- Length: 216 mmWidth: 81 mm
- Height: 57 mm