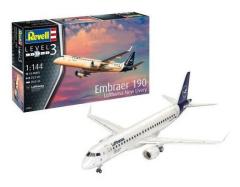

## Item no.: 365423 Embraer 1900 Lufthansa New Livery - Model kit, 55 parts, 10 years and up

from 14,43 EUR

Item no.: 365423 shipping weight: 0.80 kg Manufacturer: Revell

## Product Description

Model kit of the ERJ 190. Lufthansa operates the successful short-haul aircraft on inner-European routes. Scope of delivery:

- Plastic model kit (not assembled)
  Illustrated, multilingual assembly instructions
- Decals

Caution. Not suitable for children under 36 months. Legal minimum age: 10 years

- Cockpit replica
  Detailed landing gear
  Detailed engines
  Decals for the Lufthansa version in the New Livery
- Scale: 1:144
- Age recommendation: 10+
  Number of parts: 55
  Length: 253 mm
  Wingspan: 200 mm