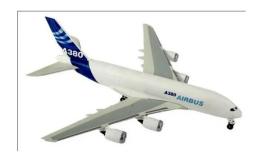

## Model Set Airbus A380 - Model kit, 47 parts, 10 years and up

## Product Description

Model set of the Airbus A380-800 in 1:288 scale with 47 parts (level 3) and all accessories needed for assembly! The Airbus A380-800 is a milestone in the history of civil aviation. It is the first end-to-end biplane aircraft. This easy to assemble Airbus A380-800 should not be missing in any aviation enthusiast's collection.