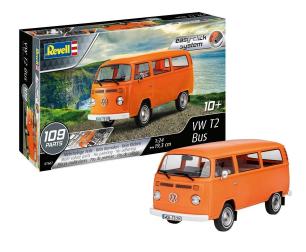

#### Product Description

Simple kit for the VW Type 2 T2, which was produced in the VW factory in Hanover until 1979 over 2.5 million times and had, among other things, a full-length windscreen and a sliding door.

- Multi-part engine
  Movable sliding door
  Decals and stickers with various registration numbers (D, NL, F, GB, B, A, CH, I, S and USA)
  The innovative easy-click system guarantees quick success with this model: Multi-coloured, precisely manufactured components are stably connected by simply plugging them together and decorated with stickers

Plastic model kit (not assembled) Illustrated, multilingual assembly instructions, decals. Attention! Not suitable for children under 36 months.

- Scale:1:24
- Scale: 1:24
  Age recommendation:10+
  Number of parts:109
  Length:193 mm
  Width:75 mm

- Height:84 mm