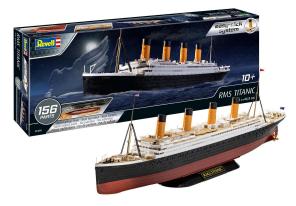

## Item no.: 366194 Assembling kit, R.M.S. Titanic, 156 parts, from 10 years old

from 30,40 EUR

Item no.: 366194 shipping weight: 1.10 kg Manufacturer: Revell

## Product Description

Simple model kit of probably the most famous ship in the world. Everyone knows the tragic story of the collision with the iceberg on the maiden voyage.

- Hull with textured planking
- Decks with wood plank structure
- Display stand

Decals and stickers included

Crafting fun with great results for everyone from the age of 10. Quick success is guaranteed with the innovative easy-click system: Multi-coloured, precisely manufactured components are stably connected by simply plugging them together and decorated with stickers. Painting is not necessary! Optionally, the model can be additionally painted and thus becomes a very personal unique specimen. A recommendation with up to 5 colours is included in the assembly instructions. Scope of delivery:

Plastic model kit (not assembled, illustrated, multilingual building instructions, decals. Caution. Not suitable for children under 36 months.

- Scale:1:600
- Age recommendation:10+
- Number of parts:156
  Length:448 mm
- Width:55 mm
  Height:138 mm
- Specifications