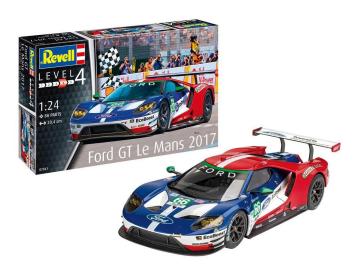

## Item no.: 366260 Model kit, Ford GT Le Mans 2017, 88 parts, from 12 years old

Item no.: 366260 shipping weight: 0.80 kg Manufacturer: Revell

## Product Description

Experience the thrilling fascination of the race track in your own home with our Ford GT Le Mans 2017 model kit! Manufactured to scale in 1:24, this kit with its 88 highly detailed parts will make the heart of every model building enthusiast beat faster. The fully assembled kit measures a proud 204 mm in length, 94 mm in width and 47 mm in height. With an age recommendation of 12 years and older, this model kit is suitable for both young and older model building fans.

- Scale:1:24
- Age recommendation:12+
- Number of parts:88Length:204 mm
- Width:94 mm
- Height:47 mm

Specifications

Scan this QR code to view the product All details, up-to-date prices and availability