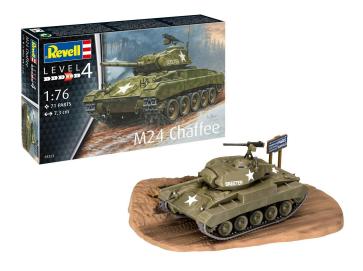

## Model kit, M24 Chaffee, 71 parts, from 12 years old

#### Product Description

The M24 Chaffee was mainly used by the US Army in reconnaissance units during the Second World War. With its two 148 hp Cadillac engines, it was fast enough to pull away from enemy contact in time. However, should it still come to a fight, it could also defend itself effectively with its 7.5 cm cannon.

- Vinyl trackAdjustable cannonRotatable turret
- Diorama plate with road sign and sandbags

#### Scope of delivery:

- Plastic model kit (not assembled)Illustrated, multilingual building instructions

Caution. Not suitable for children under 36 months.

- Scale:1:76
- Age recommendation:12+
  Number of parts:71
  Length:73 mm