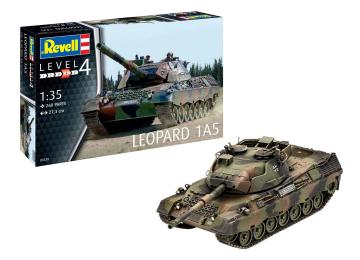

## Item no.: 365329 Leopard 1A5 model kit, 260 parts, from 12 years old

Item no.: 365329 shipping weight: 0.80 kg Manufacturer: Revell

## Product Description

Model kit of the German Leopard 1A5. Between 1986 and 1992, the Leopard 1 received a combat upgrade that included an improved fire control system. Vehicles converted accordingly were designated Leopard 1A5.

- Easy to assemble vinyl trackDetailed surfaces

Authentic representation of the following versions:

- Leopard 1A5, 2.PzBtl 14, Hildesheim
  Leopard 1A5, 3.PzBtl 74, Cuxhaven/Altenwalde
  Leopard 1A5, 4th PzBtl 413, Torgelow
  Leopard 1A5, 4.PzBtl 383, Bad Frankenhausen

Scope of delivery:

- Plastic model kit (not assembled)
- Illustrated, multilingual assembly instructions
  Decals
- Scale: 1:35
- Age recommendation: 12+
- Age recommendation
  Number of parts: 260
  Length: 273 mm
  Width: 94 mm
  Height: 84 mm