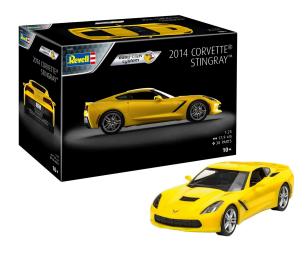

## 07825 - 2014 Corvette Stingray kit, 38 parts, from 10 years old

19,<sup>70 EUR</sup>

shipping weight: 1.10 kg Manufacturer: Revell

## Product Description

2014 Corvette® Stingray easy-click system. The popular easy-click model kits in a classy promotion box with a great design. Easy-click model kit for the 466 hp current super sports car, which bears the name Stingray again after more than 30 years and perfectly combines racetrack performance with everyday usability.

- Detailed body
  Plug-in kit, no gluing necessary
  Rotating wheels
- Stickers and decals

Tinkering fun with great results for everyone from the age of 10. The innovative easy-click system guarantees quick success: Multi-coloured, precisely manufactured components are stably connected by simply plugging them together and decorated with stickers. Painting is not necessary! Optionally, the model can be additionally painted and thus becomes a very personal unique specimen. A recommendation with up to 5 colours is included in the assembly instructions. Licence: General Motors Trademarks used under licence to Revell GmbH.