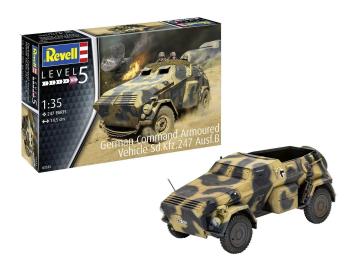

## 03335 - Model kit German Sd.Kfz.247, 247 parts, 13 years and up

## Product Description

Model kit of the German Sd.Kfz.247. This was a lightly armoured vehicle from which commanders could lead motorised units in a protected manner. The version B is the second series of the vehicle.

- Very detailed kitVery detailed undercarriage

Authentic representation of the following versions:

• Unknown Panzer Division, Command Car, Poland 1940Unknown Unit, Army Group B, Russia, Autumn 1943Unknown Panzer Division, Command Car, Central Russia,

Scope of delivery:

- Plastic model kit (not assembled
- Illustrated, multilingual assembly instructions

Caution. Not suitable for children under 36 months.

- Scale: 1:35
- Age recommendation: 13+
  Number of parts: 247
  Length: 145 mm
  Width: 58 mm

- Height: 103 mm
- Specifications

Scan this QR code to view the product

All details, up-to-date prices and availability