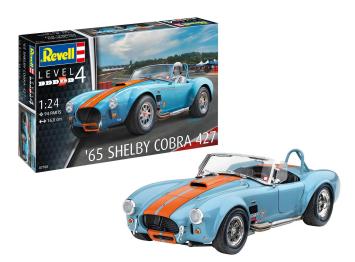

## Item no.: 366309 Model kit 65 Shelby Cobra 427, 94 parts, from 12 years old

Item no.: 366309 shipping weight: 0.80 kg Manufacturer: Revell

## Product Description

The Cobra is the work of legendary US racing driver Carroll Shelby. He planted a 427 V8 engine bursting with power in the lightweight British sports car AC Ace, creating a venomous beast that shot from 0 to 100 km/h in just under 4 seconds. For many, the legendary light blue-orange of sponsor Gulf Oil is the most attractive paint scheme for the car.

- Kit with the big V8 engine
  Multi-part engine
  Lattice tube frame
- Chrome parts
- Originals are traded for over 1 million euros

Scope of delivery:

- Plastic model kit (not assembled)
- Illustrated, multilingual building instructions
  Decals
- Scale: 1:24
- Age recommendation: 12+
- Age recommendation
  Number of parts: 94
  Length: 168 mm
  Width: 72 mm