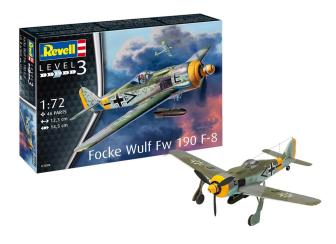

## Focke Wulf Fw190 F-8 model kit, 46 parts, from 10 years old

6,67 EUR

Item no.: 365428 shipping weight: 0.80 kg Manufacturer: Revell

## Product Description

Model kit of the world-famous fighter-bomber, which was used to support ground troops from 1944 onwards.

- Movable propeller
- Landing gear can be extended or retracted

Authentic representation of the following version:

- Focke Wulf 190F-8, Staff II/SG 4, Tilsit/East Prussia, July 1944
- Scale: 1:72
- Age recommendation: 10+Number of parts: 46
- Length: 123 mmWingspan: 145 mm

**Specifications** 

Scan this QR code to view the product