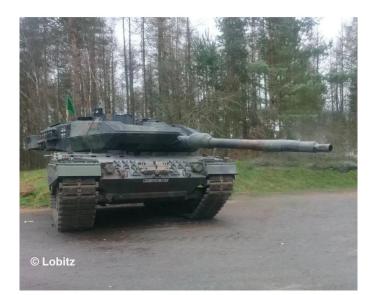

## Item no.: 365343 Leopard 2A6M+ model kit, 250 parts, from 13 years old

## Product Description

The Leopard 2A6M+ in 1:35 scale is a highly detailed model kit that allows even very experienced modellers to build an incredibly accurate replica of the battle tank. With its 250 parts, this kit is a must for anyone interested in German tanks or military history. The 2A6M+ variant is equipped with a mine guard, decoupled commander and loader gunner seat and a modified escape hatch.