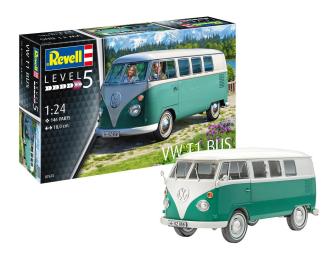

## Model kit VW T1 Bus, 146 parts, from 13 years old

## Product Description

Sophisticated, multi-part model kit of the VW T1 bus. The T1 is still regarded as a symbol of the economic miracle era.

- Multi-part body
  Detailed interior
  Engine replica
  Turnable wheels
- Various chrome parts
   Various chrome parts
   Decals with various number plates (D, NL, F, GB, B, A, CH, I, S and USA)

## Scope of delivery:

- Plastic model kit (not assembled)
- Illustrated, multilingual assembly instructions
   Decals
- Scale: 1:24
- Scale: 1:24
  Age recommendation: 13+
  Number of parts: 146
  Length: 180 mm
  Width: 77 mm
  Height: 82 mm