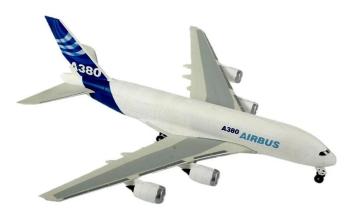

## Product Description

Model kit of the Airbus A380-800 in scale 1:288 with 47 parts (Level 3). The Airbus A380-800 is a milestone in the history of civil aviation. It is the first end-to-end biplane aircraft. This easy to assemble Airbus A380-800 should not be missing in any aviation enthusiast's collection.