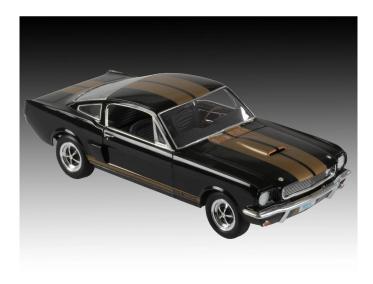

## Revell model kit ,Shelby Mustang GT 350 H

Item no.: 366272 shipping weight: 0.80 kg Manufacturer: Revell

## Product Description

Welcome to the world of detailed model making! The Shelby Mustang GT 350 H in 1:24 scale offers you a realistic replica of the famous sports car with its 86 parts. With a length of 191 mm and an age recommendation of 10+, this kit is ideal for fans and enthusiasts who are in the advanced modelling category (level 4) and already have experience in gluing and painting. This model is not only an eye-catcher in your collection, but also a testimony to Ford's automotive history. The Shelby Mustang GT 350 H was first presented at the 1964 World's Fair in New York and embodied the youthful energy of its time. As the forerunner of the pony car, the Mustang set new standards in the automotive world. Its high-performance road-going version, the GT 350, was equipped by Carroll Shelby with an impressive 4.7-litre V8 engine. The highlight? The special H version, where the "H" stands for the car hire company Hertz, was available in black with gold trim and offered customers the opportunity to hire real racing cars! From the finest detail of the bodywork to the automotive parts that give the model a special lustre. To add the finishing touches to your model, the kit includes true-to-original decals.

Details- Scale 1:24Special feature- Faithful replica- Moving parts- High-quality materials- Authentic decalsContents- Kit - Assembly instructions - Authentic decals- Authentic chrome parts (wheel rims, bumpers, radiator grille) - Multi-part engine - Separate exhaust system - Detailed interior - Detailed wheel suspensions - Movable bonnet