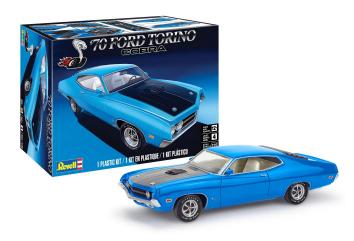

## Revell model kit ,1970 Ford Torino Cobra

## Product Description

Unassembled plastic model kit of the 1970 Ford Torino Cobra on a scale of 1:25.

Details- Scale: 1:25- Recommended age: 12+- No. of parts: 128- Length: 219 mm- Width: 76 mm- Height: 60 mmSpecial features- Shaker bonnet with air scoop- Multi-part 429 engine- Twin exhausts and detailed undercarriage- Rear window louvreScope of delivery- Plastic model kit (not assembled)- Illustrated- Multilingual building instructions- Decals