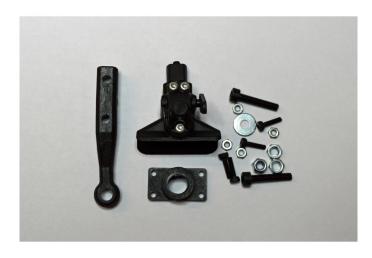

## Product Description

This towing muzzle can be used with all CARSON trailers on a scale of 1:14. The locking mechanism can be controlled either mechanically or via a remote control system. If the towing jaw is operated manually, a strong counter-pressure spring ensures that the locking bolt does not open accidentally and allows the trailer to drive autonomously over the course. On the following TAMIYA trucks MB Arocs rear tipper (300056357) and Volvo FH16 timber transporter (300056360), the drawbar can already be attached to the frame crossbar included in the kit.Caution!Not suitable for children under 3 years. Choking hazard due to small parts.

Details- Scale: 1:14- Recommended age: from 14 yearsContents- Drawbar- Assembly materialMatching trailer models500907400 1:14 Goldhofer TU4 low loader trailer 4A.500907425 1:14 2 axle tipper centre trailer500907622 1:14 2 axle stake trailer RiedlerSuitable for the following TAMIYA tractors300056357 1:14 RC MB Arocs 3348 rear tipper 3 axle300056360 1:14 RC Volvo FH16 timber transporter300056307 1:14 RC Mercedes-Benz 1850L Overnight Express\*\*The crossbar 500907185 is required to mount the drawbar, this is also the mount for the rear bumper/underride guard.Suitable replacement drawbar (500907377) for self-builds