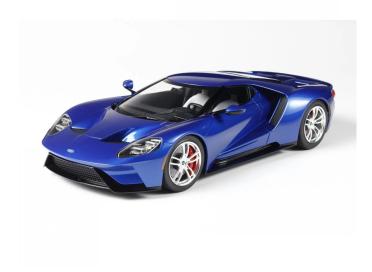

## 300024346 - Model kit, 1:24 Ford GT

## Product Description

The stationary model is a replica of the Ford GT, which was released in 2015. Thanks to the aerodynamic carbon fibre body and the 7-speed dual-clutch transmission, up to 347 km/h can be achieved with the 3.5 litre V6 engine. A competition model of the Ford GT celebrated a magnificent class victory at the 24-hour race in Le Mans in 2016. The TAMIYA model kit version impresses with its detailed design and high degree of accuracy of fit. Caution!Not suitable for children under 14 years of age.