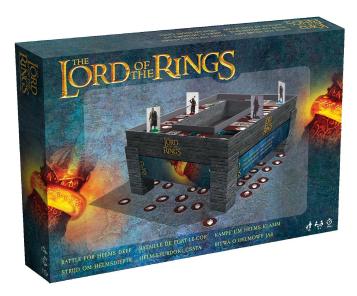

## Item no.: 371316 10041015-0001 - Lord of the Rings - Helms Deep

Item no.: 371316 shipping weight: 0.90 kg Manufacturer: ASS-Altenburger

## Product Description

The aim of the game is to move around the board and collect tokens under Helm's Deep that match the symbols on the Sauron army cards so that you can defeat them and turn the card over. The first player to turn over all the cards WINS! There are various action symbols on the playing field, each of which entails different actions. They allow players to roll the dice again, fall backwards on the board or take tokens from Helm's Deep. The markers collected must match the symbols on the battle cards. These can then be turned over to get a little closer to victory.

Details- Age, from: 10 years- Number of players: 2 - 4 players- Playing time: > 30 minutes- Languages (game instructions): German, French, English, Dutch, Polish, HungarianContents- Game board (to set up in the box)- 12 battle cards- 63 field cards- 4 playing pieces- 1 dice- 4 x Standeez® pawns- 75 x cards- 1 x game board- 1 x dice