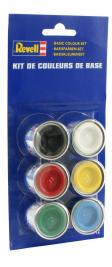

## Revell model making paint based on synthetic resin, basic paint set (6x14ml enamel paints)

from **11,44 EUR** 

Item no.: 365728 shipping weight: 0.10 kg Manufacturer: Revell

## Product Description

The base colour set is a synthetic resin enamel paint that does not attack the plastic surface of plastic models. However, many other materials can also be painted with the 14 ml paint can, which is popular with many hobbyists. All colours - except signal colour - can be mixed with each other and can be diluted with Revell Color Mix. This means that the paint can be applied not only with a brush but also with a spray gun. Revell Painta Clean is used as a cleaning agent for the brushes and Revell Airbrush Clean for the spray gun. Technical details- 6 x 14 ml- Enamel coloursScope of delivery- 1 basic colour set