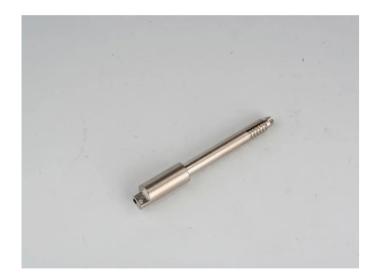

Revell airbrush spare part, needle chuck guide (39107/39108/39109)

## Product Description

The needle tube transmits the movement of the operating lever to the needle. At the same time, the needle tube spring is compressed. This spare part is suitable for the following spray guns:- item no. 39104 Profi IDB 700- item no. 39105 Profi Plus IDB 750- item no. 39106 Master Plus IDG 950- item no. 39107 Master Class VARIO- item no. 39108 Master Class PROFESSIONAL- item no. 39109 Master Class FLEXIBLEContents- needle tube