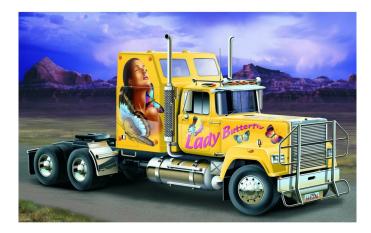

## Item no.: 370452 510003820 - Model kit, 1:24 U.S. Superliner Power Truck

Item no.: 370452 shipping weight: 1.00 kg Manufacturer: ITALERI

## Product Description

This heavy "conventional" (bonnet steer) truck is a typical representative of these trucks, which are widely used in the USA. Specially built for long-distance transport on the American continent, they have large-volume engines with enormous fuel tanks and extremely spacious sleeping cabins that are sometimes as comfortable as a living room. These trucks also became famous thanks to the many American road movies in which they play the leading role.