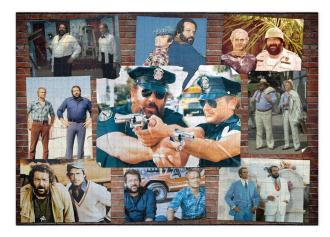

## We know you just can't get enough!

Oakie Doakie Games is therefore proud to present the Poster Wall, a worthy successor to the first Bud Spencer & Terence Hill Puzzle, and to add another design to the range. The puzzle illustrates the enormous variety of films that our idols have brought to life, while capturing unforgettable moments of their careers. The perfect complement to the popular Western Photo Wall, fans of the hard-hitting duo can now dive into this new collage or combine both puzzles to create a fantastic Bud Spencer & Terence Hill panorama. The puzzle contains 1000 pieces, made from high quality cardboard material, has an overall size of 68 × 48 cm and has been put together with great attention to detail by the designers at Oakie Doakie. Get it for your collection!