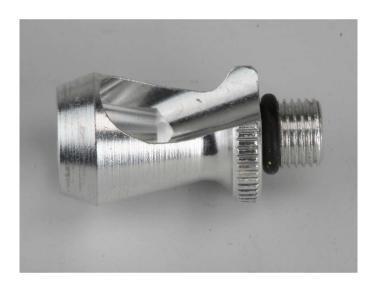

## "Revell airbrush spare part, air nozzle ""Large"" (39101)"

## Product Description

If you would like to convert your spray gun to nozzle size Large, please replace the air nozzle, needle (item no. 37215) and the paint nozzle (item no. 37055) together. We recommend our complete conversion kit (needle and paint nozzle item no. 37085) for conversion. This spare part is only suitable for the Spray Gun Standard Class (item no. 39101).

Details- Size: LargeSpecial feature:- This spare part is only suitable for the Spray Gun Standard ClassContent:- Air nozzle

Specifications

Scan this QR code to view the product All details, up-to-date prices and availability