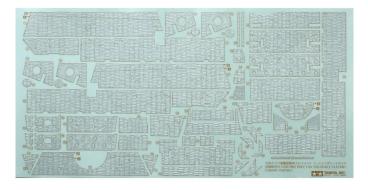

## Product Description

With the detailed photo-etched parts Zimmerit set for the "Elefant" heavy battle tank, you can give your model a prototypical appearance in a simple and convenient way. Two different Zimmerit patterns are included to show the variants of the kit appropriately.

Details- Scale: 1:35- Age recommendation: from 14 yearsContents- Self-adhesive zimmerite decoration (for Elefant armoured fighting vehicle 300035325)- Decoration (apply before painting)- 2 different finishes included- InstructionsSuitable for the following modelsN° 300035325 Heavy Elefant WWII main battle tankInformation- The high-quality kit from TAMIYA must be assembled by the customer.- The self-assembly is accompanied by step-by-step and illustrated assembly instructions. - The assembly instructions are of course included in the scope of delivery.- The precisely fitting individual parts must be assembled on the basis of the assembly instructions.