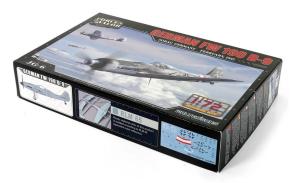

## Item no.: 369742 Model kit, 1:72 scale German FW 190 D-9 Sorau February 1945

Item no.: 369742 shipping weight: 0.50 kg Manufacturer: Carson

## Product Description

Floor model kit of a German FW 190 D-9 Sorau from February 1945 on a scale of 1:72 with detailed engine and cockpit. Caution! Not suitable for children under 3 years. Choking hazard due to small parts.

Details- scale 1:72- dimensions (LxWxH): approx. 141 x 145 x 55mm- plastic light blue mattSpecial features- detailed stand model kit of the FW 190 Sorau 1945- with one figurehigh accuracy of fit- detailed surface engravings- water-slide decoration- transparent cockpit- detailed engine and cockpit