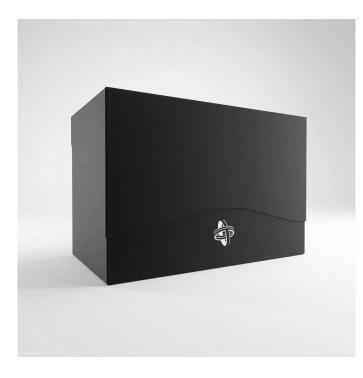

## Product Description

The Double Deck Holder 200+ XL is a compact, robust and inexpensive storage solution. It is perfect for storing two complete decks or up to 200 double-sleeved cards in thick inner sleeves. The two card holders inside are removable and can hold up to 100 double-sleeved cards each. The innovative Cobra Neck technology allows the lid to be opened wide and provides easy access to the card holder and cards. The Double Deck Holder 200+ XL is also suitable for oversized cards. Digital rendering shown. Accessories shown such as cards, dice, figures etc. are not included.

Features- Designed for up to 200 double-sleeved cards in extra thick inner sleeves\*- Durable, self-closing deck box with labelling field- Contains two removable card holders, each offering space for up to 100 double-sleeved cards- Suitable for oversized cards- Cobra Neck technology. Flap can be opened up to 180° for easy deck access. Strong welding points- Acid-free. No PVC\* Optimised for extra thick inner sleeves. We recommend Gamegenic sleeves. Sleeves from other brands may affect capacity/compatibilityDimensions-Width: 148 mm- Depth: 85 mm - Height: 99 mmMaterial- Polypropylene