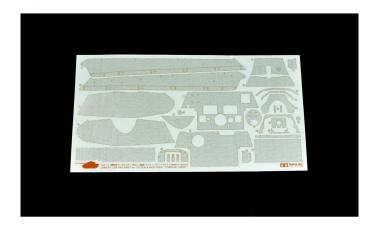

## Product Description

With the detailed photo-etched zimmerite set for the Königstiger Porsche tower, you can give your model a prototypical appearance in a simple and convenient way.

Details- Scale: 1:35- Recommended age: 14 years and overContents- Zimmerit decor (self-adhesive for King Tiger Porsche turret) - InstructionsInformation- Apply decor to turret and hull before paintingSuitable for the following modelsN° 300035169 German King Tiger "Porsche Turret"