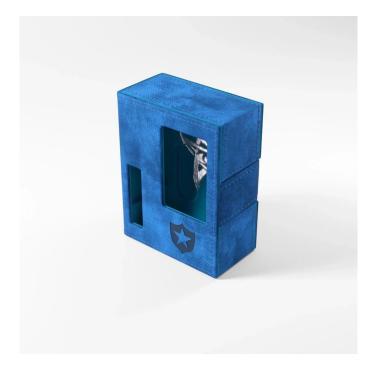

## **GGS20171 - Arkham Horror Investigator Deck Tome Guardian Blue**

Product details- Official premium box in matching colours for each character class- Designed for 60 individually sleeved cards- Investigator portrait, Character class and name are immediately visible without opening the box- Includes card dividers in matching colour- High-quality embossed Arkham Horror™ logo- Notched compartment for easy access down to the bottom card- Strong magnets for precise and secure closure- Fits exactly into the Dungeon 1100+, DungeonS 550+ and Games' Lair 600+Specifications- Colour: GUARDIEN Blue- Width: 82 mm- Depth: 49 mm- Height: 103 mm- Material: Nexofyber surface + microfibre lining- Packaging type: Window box