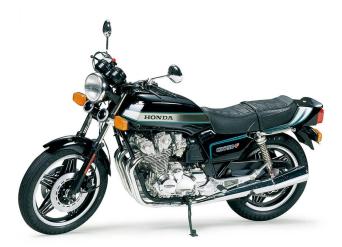

## Product Description

The floor model is a 1.6 scale replica of the Honda CB750F. The Honda CB750F was released in 1979 and quickly gained popularity. The TAMIYA model kit version has a detailed finish to the model, such as the air-cooled inline 4-cylinder engine, which has detailed cooling fins as well as spark plug wires, which are represented with vinyl hoses. Caution!Not suitable for children under 3 years. Choking hazard due to small parts.

Technical details:- scale: 1:6- length: 380 mm- not pre-assembled- not painted- road version- motorbike stand- front/rear suspension- road tyres- exhaust system and engine - for especially realistic re-enactments- recommended age: 14 years and overScope of delivery:- model kit made of photoetched/plastic parts- decals and decor- step-by-step assembly instructions included. Attention:Additional tools, glue and paints may be required and are not included in the scope of delivery. These must be purchased as an option. The parts can be painted according to your own ideas.