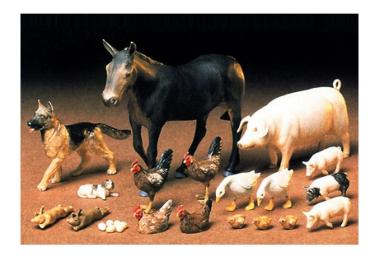

## Model Kit,1:35 Diorama Set Pets (18)

Technical details:- scale: 1:35- not pre-assembled- not painted- various animals- for particularly realistic re-enactments- age recommendation: from 14 years Scope of delivery:-

Technical details:- scale: 1:35- not pre-assembled- not painted- various animals- for particularly realistic re-enactments- age recommendation: from 14 yearsScope ofdelivery:-model kit made of photoetched/plastic parts- stickers and decor- step-by-step assembly instructions incl. illustrationsAttention:Any additional tools, glue and paints required are not included in the scope of delivery. These must be purchased as an option. The parts can be painted according to your own ideas.