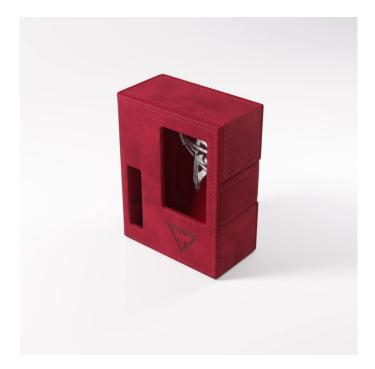

## Product Description

Gamegenic presents the first officially licensed premium deck box designed specifically for the needs of Arkham Horror: The Card Game. The exclusive Arkham Horror Investigator Deck Tome is the perfect size for a complete investigator deck, even when the cards are sleeved. Small indentations on the bottom allow for easy access down to the last card. Without having to open the box, you can see the investigator deck at a glance through the cutouts the portrait, class, name and trait of the deck. Each box includes a matching colour card separator. The Arkham Horror Investigator Deck Tome is available in 6 different colours, one unique colour for each investigator class (Guardian, Seeker, Rogue, Mystic, Survivor, Neutral). The Tomb also fits perfectly in the Dungeon 1100+, Dungeon S 550+, and Games' Lair 600+.

- Space for a complete investigator deck, also with card sleeve (single)- Class, name and feature visible at first glance (without opening the box)- Hot-stamped Arkham Horror logo and investigator symbol- High-quality materials (Nexofyber surface and microfibre lining)