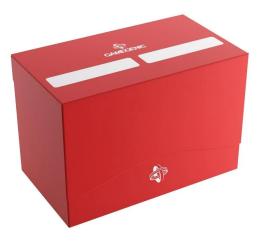

## Item no.: 371670 GGS25113 - Double Deck Holder 200+ XL Red

## Product Description

The Double Deck Holder 200+ XL is a compact, robust and inexpensive storage solution. It is perfect for storing two complete decks or up to 200 double-sleeved cards in thick inner sleeves. The two card holders inside are removable and can hold up to 100 double-sleeved cards each. The innovative Cobra Neck technology allows the lid to be opened wide and provides easy access to the card holder and cards. The Double Deck Holder 200+ XL is also suitable for oversized cards. Digital rendering shown. Accessories shown such as cards, dice, figures etc. are not included.

Features- Designed for up to 200 double-sleeved cards in extra thick inner sleeves\*- Durable, self-closing deck box with labelling field- Contains two removable card holders, each offering space for up to 100 double-sleeved cards- Suitable for oversized cards- Cobra Neck technology. Flap can be opened up to 180° for easy deck access. Strong welding points- Acid-free. No PVC\* Optimised for extra thick inner sleeves. We recommend Gamegenic sleeves. Sleeves from other brands may affect capacity/compatibilityDimensions-Width: 148 mm- Depth: 85 mm - Height: 99 mmMaterial- Polypropylene