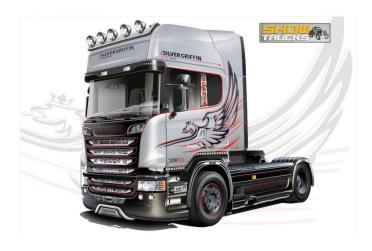

## 510003906 - Model kit, 1:24 Scania R730 Streamline 4x2

## Product Description

The Scania R Series articulated lorry, available with a V8 engine, was developed in response to the current demands of the international market. The V8 SCANIA engines have been designed to perform heavy-duty work and are highly appreciated for their robustness, manoeuvrability and performance. The R Series Scania has been developed to meet the highest requirements in terms of fuel economy and reliability, and the exterior design gives the vehicles a stately appearance in the field and they are considered number 1 for the realisation of the impressive "SHOW TRUCKS", the famous artistically painted trucks. The exceptional style on the outside is combined with new exclusive interiors that offer unique comfort for the driver and a wide choice of colours and materials. Our model is also completed by a beautiful sheet of decals and a sheet of original metallic stickers to give the lorry a proper finish. The pack also contains new parts made of chrome-plated plastic, which make the model look particularly realistic.