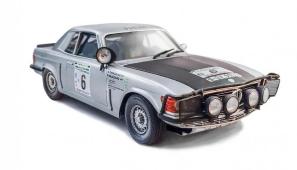

## 510003632 - Model kit,1:24 Mercedes 450 SLC Rally d Bandama79

## Product Description

The Mercedes SLC is a luxury coupé produced by the Stuttgart-based company between 1971 and the early 1980s. It was developed on the basis of the roadster and was characterised by its harmonious and elegant lines. The 450 SLC was equipped with a V8 engine with a displacement of 4520 cm3 and an output of 225 hp. The good performance was combined with the refined interior, made with "premium" materials in line with the position that the SLC was to have on the market. Starting from the project for series production, where good commercial success was achieved, special versions for rally competitions were also produced with roll bars, stronger rims and lighter bodywork to optimise the weight/power ratio and guarantee the best performance. On a sporting level, good results were achieved, such as victory in the 1978 Mintex Rally. Details- Scale: 1:24- Age recommendation: from 14 yearsContents- Detailed plastic model kit- Instructions- Decoration