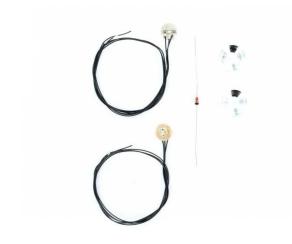

## Product Description

Angel Eyes lighting board. 7.2 and 12 volt.2 light functions: Parking light ring lights up blue, high beam in white. Suitable for all roof light brackets and auxiliary headlights. Caution! Not suitable for children under 3 years. Choking hazard due to small parts.

Details- Scale: 1:14- Age recommendation: from 14 yearsContents- 2 x circuit boards (200mm cable)- 2 x reflectors- 1 x diode for 12 volt operation- Instructions

Specifications

Scan this QR code to view the product All details, up-to-date prices and availability