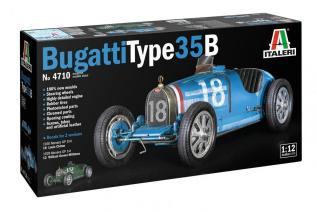

## 510004710 - Model kit,1:12 Bugatti Type 35B

## Product Description

The Bugatti Type 35 is an icon and one of the most important vehicles in the history of motorsport. Ettore Bugatti's masterpiece is a unique blend of engineering expertise, design, elegance, lightness and speed. It was built in the 1920s and won an incredible number of victories in races on roads and tracks. It was designed specifically for competition and equipped with technical and mechanical solutions that were ideally suited to the racetracks of its time. Visually, it stood out with its unmistakable horseshoe-shaped radiator, the trademark of the car manufacturer Bugatti. Thanks to the 2,263 cm3 8-cylinder engine, which was equipped with a mechanical four-speed gearbox and a positive displacement compressor, the Bugatti Type35B reached top speeds of 210 km/h. It was produced in small numbers until 1930. It was produced in small numbers until 1930. Details- Scale: 1:12- Recommended age: 14 years and overTechnical data- Length: 306 mmContents- Model kit- Instructions- Decoration