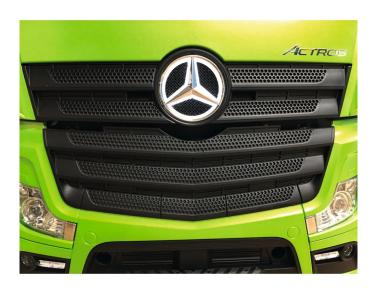

## Item no.: 370932 500907586 - Model Kit,1:14 LED Lighting White 7.2/12 MB Logo

## Product Description

Turn your TAMIYA Mercedes-Benz Actros into an eye-catcher in no time at all. Our LED logo lighting lets this "star" shine in a very special light. The 10 built-in SMD LEDs create an even illumination, while the assembly is easy to do. All you have to do is replace the R16 component with the LED unit and screw it back on at the existing points - that's all. An optional electronic switch (500503060) can be used to control this lighting depending on the remote control system. Caution! Not suitable for children under 36 months.