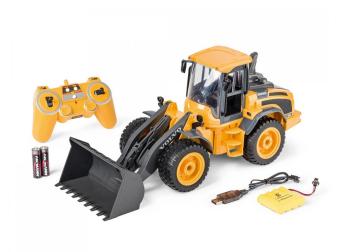

## Product Description

Volvo wheel loader for young and old!The remote-controlled 1:16 wheel loader with Volvo branding is a versatile RC work vehicle for the garden construction site at home. The excavator bucket can be raised and lowered via the 2.4 GHz multi-channel remote control. The wheel loader also has sound and LED lighting. Via the integrated demo function, the construction site vehicle demonstrates all eight functions one after the other. The powerful nickel-metal hydride battery provides 30 minutes of driving fun with a charging time of 2 hours. The Volvo-branded RC wheel loader comes with a trouble-free 2.4 GHz remote control system, transmitter batteries, drive battery, USB charger and instructions and is ready to go straight after the first charge. Buy - Charge - Action!Safety noteNot suitable for children under 8 years. The packaging must be kept as it contains important information. The illustrations may differ from the product inside the packaging. CARSON reserves the right to make improvements and changes at any time.Caution!Not suitable for children under 3 years. Choking hazard due to small parts.

Details- Scale: 1:16- Recommended age: 8 years and olderTechnical details- 2,4GHz remote control system- Demo function- Raise and lower the bucket via the transmitter- LED lighting- Light and sound controllable via transmitter- Automatic switch-ofTechnical data- Length 420 mm- Width 145 mm- Height 185 mm- Weight 891 g- Running time 30 minContents- Ready-to-run model- 2,4GHz radio control system- NiMH drive battery 4.8V/400 mAh- USB charger- 2x AA transmitter batteries- InstructionsSuitable spare battery 500608248