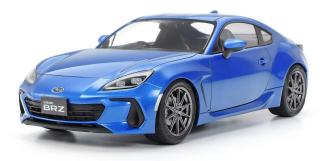

#### Subaru BRZ (TD8)

Details- Scale: 1:24- Recommended age: 14 years and older- Detailed replica of the Nissan Fairlady Z 300- Rubber tyres- True to original suspension- 3.6l V6 engine replica is visible by opening the bonnetTechnical data- Length 178 mm- Width 81 mm- Height 51 mmContents- Kit model (road vehicle)- Engine- Suspension- Instructions- DecalInformation-Glue, tools and paint are required for assembly