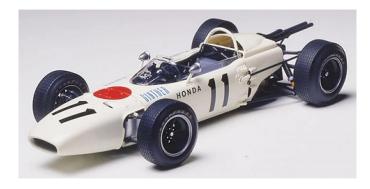

## Product Description

A plastic model kit based on the Honda RA272. The F1 car that won the Mexican Grand Prix in 1965 and was primarily completed by Honda engine to chassis. The overall shape and detailed mechanism are realistically recreated. The horizontally placed V12 engine is also accurately represented. In addition, the bonnet is divided into three parts as transparent parts, just like the actual car, and the nose cone is also removable.

Details- Scale: 1:20- Recommended age: from 14 yearsTechnical data- Length 194 mmContents- Kit model (racing car)- Removable body parts- 12-cylinder engine- Instructions-Decals