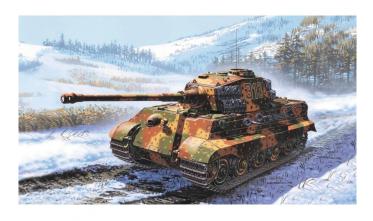

## 510007004 - Model Kit,1:72 Sd. Kfz. 182 King Tiger

## Product Description

The floor model is a replica of the Sd.Kfz 182 King Tiger. This vehicle was one of the most powerful battle tanks in World War II. The King Tiger was armed with an impressive 88 mm cannon, which enabled the tank to attack any allied tank even from a great distance. Due to its heavy armour, complex suspension systems and a complicated, maintenance-prone engine, the tank was not very reliable.

- Scale: 1:72- Recommended age: 14 years and up- Length: 112 mm- Contents: Kit, instructions, decoration- The high-quality kit from Italeri must be assembled by the owner.- The owner is guided through the assembly process with the help of step-by-step illustrated instructions. - The assembly instructions are of course included in the delivery.- Based on the assembly instructions, the precisely fitting individual parts must be assembled. - The parts can be painted according to your own ideas.- Tools, glue and paint are not included in the plastic kit. These must be purchased as an option.